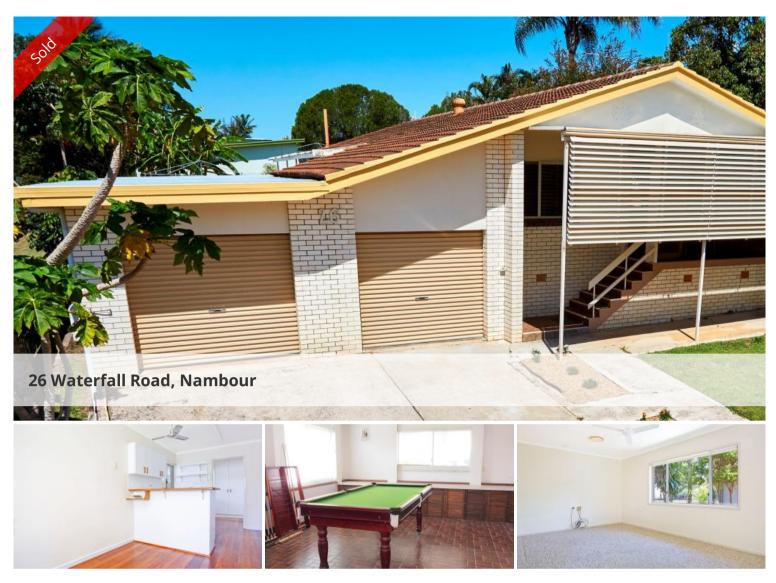

Family Circumstances dictate an immediate sale! So Much Potential!

Elevated free standing home with a welcoming ambience. Located in the popular Hinterland township of Nambour, it hosts a convenient lifestyle, with scope to place your own stamp of style.

The home is centrally located and just waiting to be capitalised further.

- \* Pest report available, Building report downloadable
- \* Freestanding home with 3 bedrooms
- \* Short walk to Nambour hospital
- \* Large near level 721m2 block
- \* Polished timber flooring
- \* Ducted air conditioning
- \* Rumpus/Billiard room
- \* Bright lounge and dining areas
- \* Double garage and off street parking
- \* Covered rear patio, BBQ adjoins