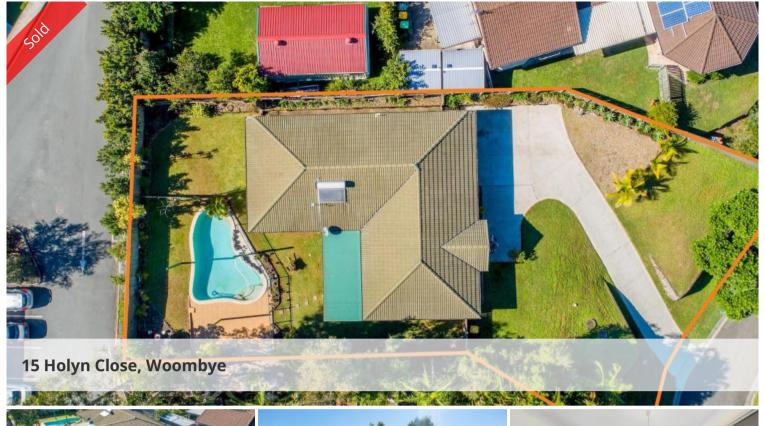

## Roll Up Your Sleeves - Potential Plus!

Sitting on an elevated 920m2 block just metres from the popular Nambour Christian College, this 4 bedroom plus study family home is ready for some cosmetic attention.

Great buying for the family who love space, the large yard and attractive pool overlooked by the covered pergola mean your next summer will feature a whole lot of splashing around for the family.

- 4 built in bedrooms, master with W.I.R and ensuite
- Two separate living areas, lounge and family room
- Purpose built home office for work or study
- Large covered patio for poolside entertaining
- Northerly aspect for year round enjoyment of the pool
- Plenty of room for kids and pets, veggies and gardens
- 2 air conditioners plus ceiling fans throughout
- Captures plenty of natural light and breeze
- A great opportunity to add value

This house has served its family well but it's now time to downsize and for someone else to come and stamp their mark on the home. Built in 1999 its ready for paint and carpet and the kitchen and bathrooms which absolutely serviceable could benefit from a makeover. It's location in a quiet family friendly cul-de-sac is the icing on the cake.

Price SOLD
Property Type Residential
Property ID 59
Land Area 920 m2

**Agent Details** 

Fiona Gregory - 0431 366 364