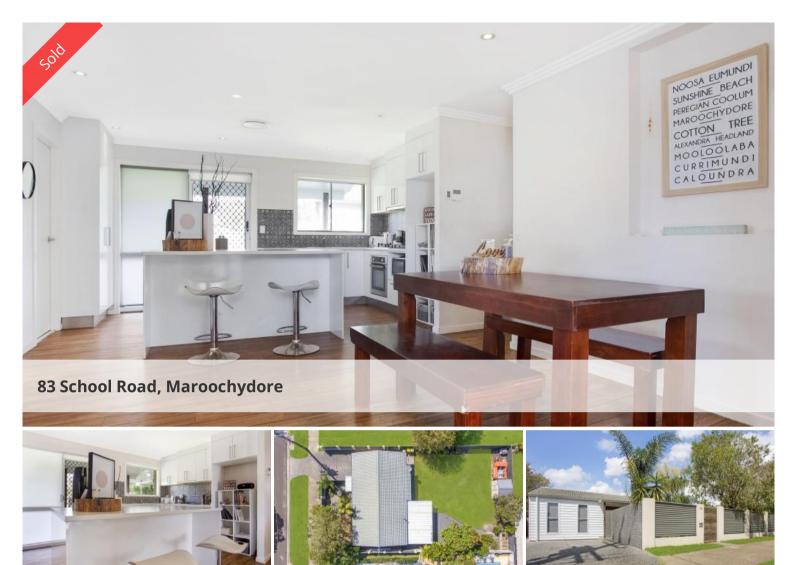

## Family Friendly Zoned Medium Density

A wonderful family friendly home with a big yard adjoining a park for the dog and kids, walk to the Plaza and schools plus have development potential up your sleeve for later. The house had a major renovation of kitchen, bathroom an floor coverings a few years ago and there is plenty of potential left for the opportunity minded buyer to add value and watch the growth over time. The central location provides easy access to major shopping and entertainment facilities, the Ocean Street Duporth Avenue restaurant precinct, Maroochydore's new town centre development, school and medical facilities, major transport infrastructure and more.

- Appealing centrally located, renovated kitchen
- Open plan kitchen and dining plus separate lounge
- Ducted air conditioning and ceiling fans
- Pretty front courtyard behind a solid privacy fence
- Quality timber look vinyl flooring
- Large covered patio and a spacious backyard
- Side access to the back of the block
- Garden shed plus pad for trailer
- Securely fenced for children and pets
- 2 off-street parking spaces with more on-street
- Currently tenanted but available for vacant possessio
- Medium Density zoning, heaps of up-side in this property