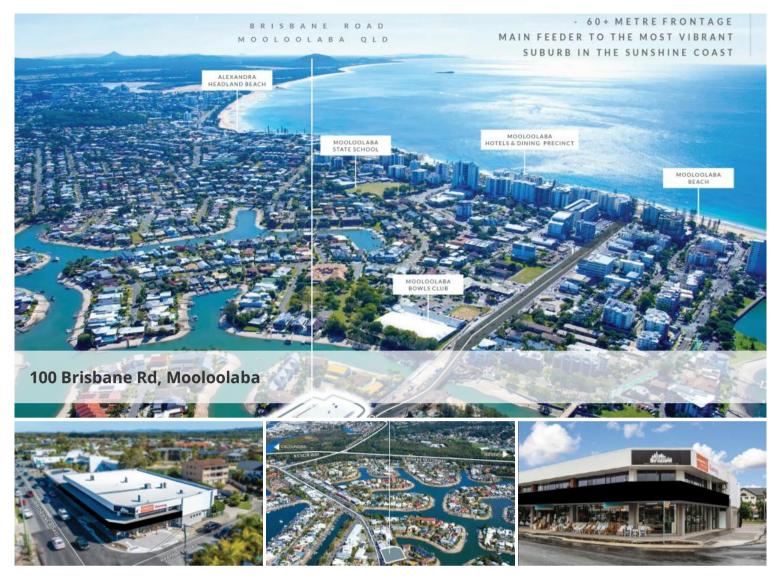

## Supreme Exposure !

Supreme exposure! Everyone will know where your business is located.

- Prime Mooloolaba Gateway position.
- 125m2 (ground floor) with additional area at Level 1 available via internal stairs.
- Abundant Car-parking by site and immediately nearby.
- Extensive building refurbishment underway and largely complete.
- Purpose built modifications to suit your requirements and/or good incentives for the RIGHT tenant to get a great Building outcome will be considered.