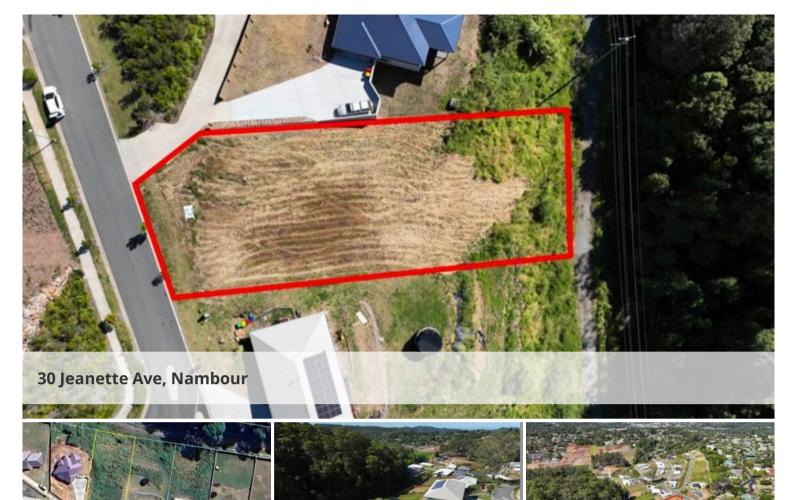

## Huge 1604m2 block - Suit Dual Occupancy or Duplex!

Located in the leafy "Tulipwood Estate", just minutes from the heart of Nambour, this large block sits amongst quality new homes. Blocks of this size are eligible for a duplex approval and strata tiling or secondary dwelling either for family or for income.

- Measuring a generous 1604m2
- Frontage 27.8m, side measurements 58m and 61m
- Ideal for a stand alone/detached duplex
- Room for or a home plus secondary dwelling
- Eligible for a duplex and strata titling STCA
- North south aligned, perfect for orientation for living areas