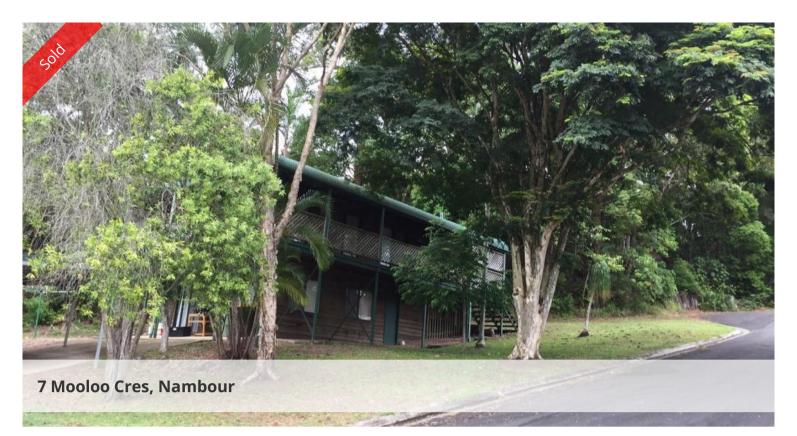

# Elevated Home on over 1/4 Acre

This high set family home offers lovely views across Nambour as far as Panorama Drive. The treated hardwood home offeres plenty of space, verandahs and ofcourse cooling breezes.

## Upstairs:

- Open plan living and dinig room which open to the verandahs
- Central kitchen
- Cathedral ceilings and polished timber floors
- 3 built in bedrooms plus family bathroom
- Air-conditioning and ceiling fans

## Downstairs:

- Open plan lounge and dining room
- 4th bedroom
- Toilet and landry
- Double Carport
- Workshop and storage area

This property was listed and sold on the same day to a buyer from our database for full price, the owners are thrilled with this results.